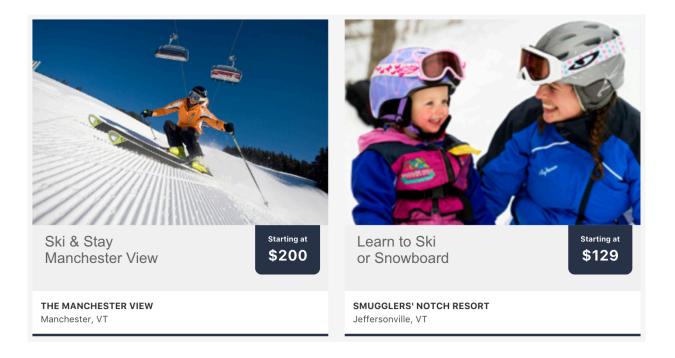

### SAVE THE DATE

Harris Hill Ski Jump Pepsi Challenge Sat Feb 18, 2017

Come celebrate a proud, 95-year winter tradition in beautiful Brattleboro, Vermont. The Pepsi Challenge promises breathtaking, heart-stopping ski jumping. Witness athletes as they soar from a 90-meter jump, reaching heights of 300 feet at 60 mph...

Harris Hill Ski Jump Brattleboro, VT

Okemo Moonlight Snowshoe Hike

This guided snowshoe hike up the mountain will offer a nighttime perspective of Okemo's Jackson Gore under the light of a nearly full moon. Return to the fire pit at the Jackson Gore Inn to roast marshmallows and share stories.

Okemo Mountain Resort Ludlow, VT

Vermont Holiday Festival Fri Dec 02, 2016

The 2016 Vermont Holiday Feetival is two days of holiday fun and entertainment for all ages! Enjoy the sights of the Festival of Trees, each tree sponsored and decorated by local businesses. Children experience Santa's Workshop...

Killington Grand Resort Hotel Killington, VT

TRENDING LOCALLY

The Vermont statewide eNewsletter is released monthly in a joint partnership between the Vermont State Tourism office and the EverWondr Network.