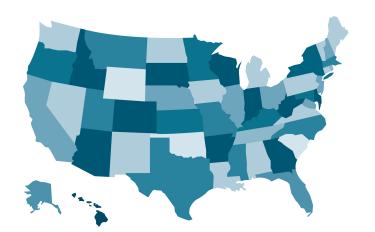

### 80 % USA / 6% CANADA / 14% OTHER

New York 17.51% Massachusetts 13.41% Vermont 8.54% New Jersey 6.5% Connecticut 5.54% Pennsylvania 4.65% California 3.86% Virginia 3.56% Texas 3.25% Georgia 3.25%

sales@everwondr.com